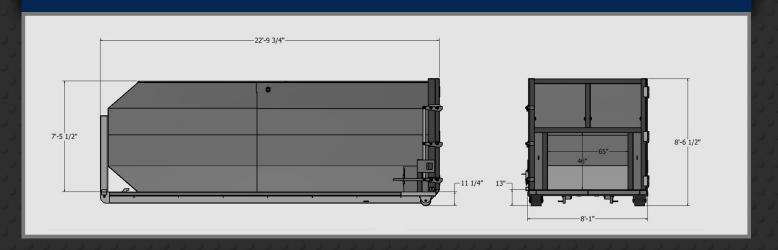

# Roll-Off Octagon Compaction

## **40 Yard Octagon**

### **Floor Specifications**

- 3/16 Floor plate
- 3" Structural channel crossmember on 18" centers
- 6 x 2 x 3/16" Main rails
- 1" Hook plate
- -11/4" Cable hook
- -13/8" Solid bull nose
- 8 x 8 rear wheels w/ greasable axle
- 4 x 6 front roller w/ greasable axle

### **Front/Walls/Roof Specifications**

- 7 ga Lower sides and front
- 10 ga Upper sides and front
- 10 ga Roof w/2" peak
- Walls tapered front to rear
- 6 x 3 x 3/16 Structural tubing rear corner post and top tube