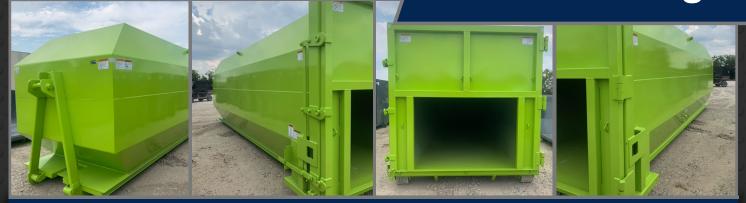

# Roll-Off Octagon Compaction

## **40 Yard Octagon**

#### **Rear Door**

- 3 Heavy duty door hinges
- 3 Heavy duty door latches
- 4 x 3 Structural tubing door tubes
- Safety chain w/ chain keeper

### **Front/Walls/Roof Specifications**

- 7 ga Lower sides and front
- 10 ga Upper sides and front
- 10 ga Roof w/2" peak
- Walls tapered front to rear
- 6 x 3 x 3/16 Structural tubing rear corner post and top tube