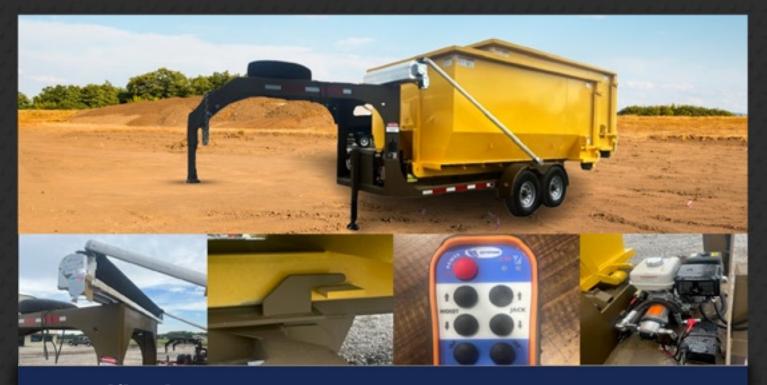

# HT-14 GOOSENECK

### **Specifications:**

- 14.000# GVWR
- Standard rail design
- 13HP Honda engine hydraulic reeving system
- All functions remote control operated
- Interchangeable winch/lift cylinders

- 5/8" Cable routed in (5) 8" sheaves
- (2) 7,000# spring axles w/ 8k spring hangers
- 8 hole steel rims with 235/85/R16 14 ply tires
- 2 5/16 adjustable gooseneck coupler 30,000#
- Spare tire included

#### **Options**

- Manual or automatic (remote) tarp systems
- Hydraulic jack (remote operated)

Lowest center of gravity in the industry.

Designed to accommodate 72" wide floors resulting in lower wall height while maintaining desired yardage.